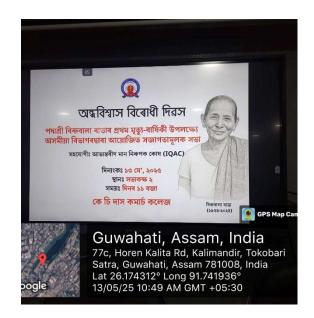

## Photographs of the Event with Banner (Maximum 4 copies, at least 1 Geo-tagged Photo)