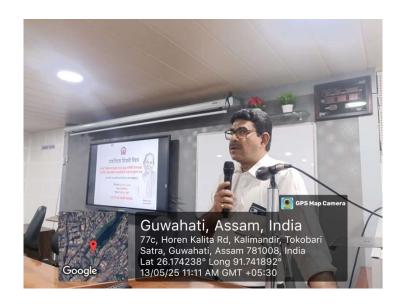

The "Anti-Superstition Day" programme was a resounding success, achieving its objectives of raising awareness and honoring the legacy of Birubala Rabha. Principal, Dr. Hrishikesh Baruah's speech on

Birubala Rabha's life and struggle against superstitions inspired the audience to critically examine such beliefs within their communities. Cordinator, IQAC; Dr. Upasana Chakravarty's emphasis on the need to observe the day highlighted the importance of combating harmful superstitions, while HoD, Department of Assamese; Dr. Swapna Smriti Mahanta's discussion on the impact of these beliefs on women's lives struck a chord with many. The event saw a large turnout, with active participation from both students and faculty, reflecting the growing commitment to challenge superstition in the community. Overall, the event successfully fostered a spirit of rational thinking and awareness among all attendees.

## Photographs of the Event with Banner (Maximum 4 copies, at least 1 Geo-tagged Photo)