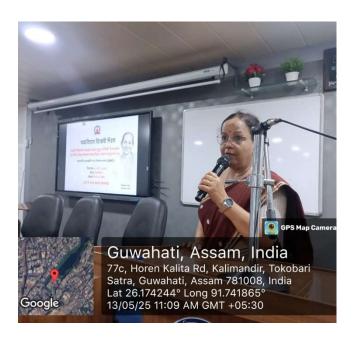

The "Anti-Superstition Day" programme was a resounding success, achieving its objectives of raising awareness and honoring the legacy of Birubala Rabha. Principal, Dr. Hrishikesh Baruah's speech on

Birubala Rabha's life and struggle against superstitions inspired the audience to critically examine such beliefs within their communities. Cordinator, IQAC; Dr. Upasana Chakravarty's emphasis on the need to observe the day highlighted the importance of combating harmful superstitions, while HoD, Department of Assamese; Dr. Swapna Smriti Mahanta's discussion on the impact of these beliefs on women's lives struck a chord with many. The event saw a large turnout, with active participation from both students and faculty, reflecting the growing commitment to challenge superstition in the community. Overall, the event successfully fostered a spirit of rational thinking and awareness among all attendees.

## Photographs of the Event with Banner (Maximum 4 copies, at least 1 Geo-tagged Photo)