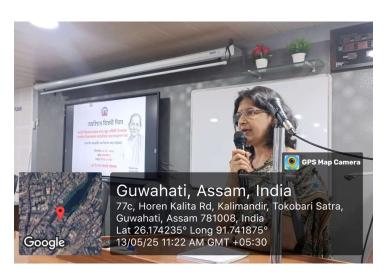

The "Anti-Superstition Day" programme was a resounding success, achieving its objectives of raising awareness and honoring the legacy of Birubala Rabha. Principal, Dr. Hrishikesh Baruah's speech on

Birubala Rabha's life and struggle against superstitions inspired the audience to critically examine such beliefs within their communities. Cordinator, IQAC; Dr. Upasana Chakravarty's emphasis on the need to observe the day highlighted the importance of combating harmful superstitions, while HoD, Department of Assamese; Dr. Swapna Smriti Mahanta's discussion on the impact of these beliefs on women's lives struck a chord with many. The event saw a large turnout, with active participation from both students and faculty, reflecting the growing commitment to challenge superstition in the community. Overall, the event successfully fostered a spirit of rational thinking and awareness among all attendees.

## Photographs of the Event with Banner (Maximum 4 copies, at least 1 Geo-tagged Photo)